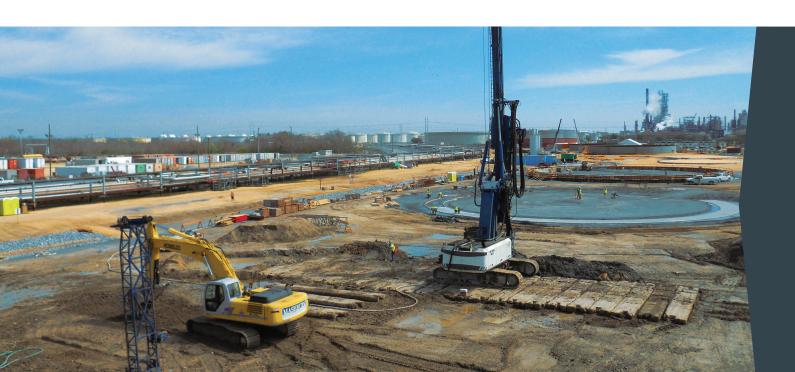

#### **GEOTECHNICAL CONSTRUCTION**

- Ground Stabilization / Settlement & Liquefaction Mitigation
- Earth Retention / Structural Support
- Cutoff Walls
- Slurry Wall Construction
- Sheet Pile Installation

#### **GROUND IMPROVEMENT**

- Deep Soil Auger Mixing
- Shallow Excavator Mixing Mass Solidification
- Ground Improvement for Plant Expansion
- Ground Improvement for LNG Construction
- Soil Mixing Wet and Dry

- Soilcrete Columns
- Soil-Cement Columns for Tank Pad Support
- Overlapping Columns
- In-Situ Gravity Retaining Walls