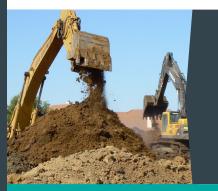

#### ENVIRONMENTAL DREDGING

- Mechanical Dredging
- Wetlands Remediation
- In-Situ Capping and Covers
- Liquids/Solids Separation. Dewatering & Water Treatment
- Subaqueous In-Situ Stabilization/Solidification (ISS)
- Habitat Restoration
- Shoreline & Bank Stabilization