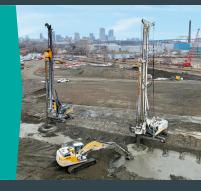

#### **GEOTECHNICAL CONSTRUCTION**

- Ground Stabilization / Settlement & Liquefaction Mitigation
- Earth Retention / Structural Support
- Cutoff Walls
- Slurry Wall Construction
- Sheet Pile Installation

#### **SOIL MIXING & TREATMENT**

- In-Situ Solidification/Stabilization (ISS)
- Ex-Situ Treatment
- Chemical Fixation
- Chemical Oxidation

- Chemical Reduction
- Bioremediation
- Wet Soil Conditioning

#### **GROUND IMPROVEMENT**

- Deep Soil Auger Mixing
- Shallow Excavator Mixing Mass Solidification
- Ground Improvement for Plant Expansion
- Ground Improvement for LNG Construction
- Soil Mixing Wet and Dry

- Soilcrete Columns
- Soil-Cement Columns for Tank Pad Support
- Overlapping Columns
- In-Situ Gravity Retaining Walls