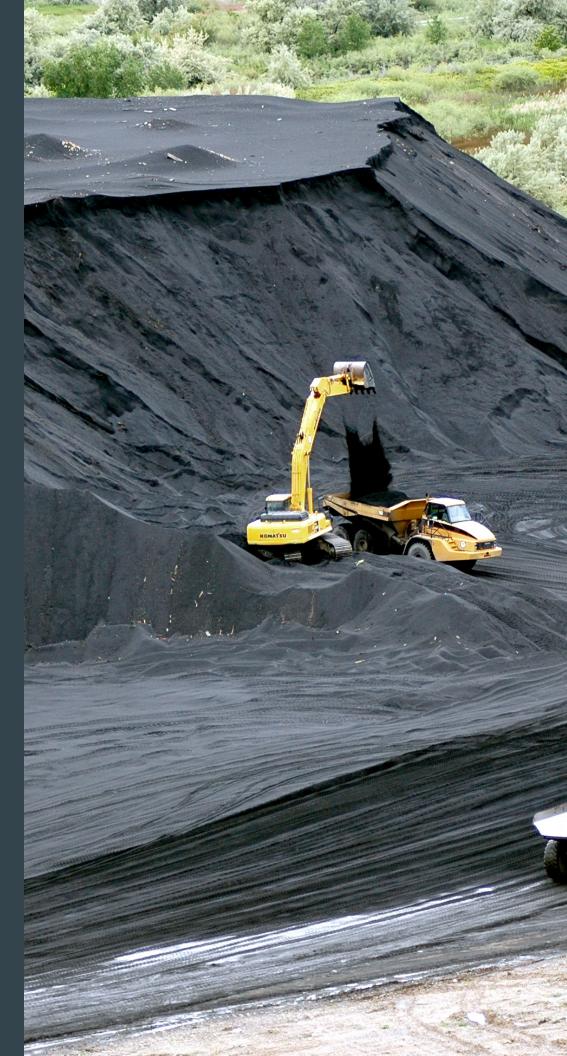

#### ENVIRONMENTAL DREDGING

- Mechanical Dredging
- Wetlands Remediation
- In-Situ Capping and Covers
- Liquids/Solids Separation. Dewatering & Water Treatment
- Subaqueous In-Situ Stabilization/Solidification (ISS)
- Habitat Restoration
- Shoreline & Bank Stabilization