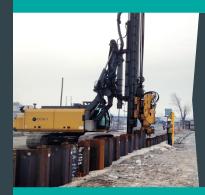

#### **GEOTECHNICAL CONSTRUCTION**

- Ground Stabilization / Settlement & Liquefaction Mitigation
- Earth Retention / Structural Support
- Cutoff Walls
- Slurry Wall Construction
- Sheet Pile Installation

#### **SOIL MIXING & TREATMENT**

- In-Situ Solidification/Stabilization (ISS)
- Ex-Situ Treatment
- Chemical Fixation
- Chemical Oxidation

- Chemical Reduction
- Bioremediation
- Wet Soil Conditioning

#### **GROUND IMPROVEMENT**

- Deep Soil Auger Mixing
- Shallow Excavator Mixing Mass Solidification
- Ground Improvement for Plant Expansion
- Ground Improvement for LNG Construction
- Soil Mixing Wet and Dry

- Soilcrete Columns
- Soil-Cement Columns for Tank Pad Support
- Overlapping Columns
- In-Situ Gravity Retaining Walls