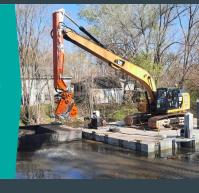

#### ENVIRONMENTAL DREDGING

- Mechanical Dredging
- Wetlands Remediation
- In-Situ Capping and Covers
- Liquids/Solids Separation. Dewatering & Water Treatment
- Subaqueous In-Situ Stabilization/Solidification (ISS)
- Habitat Restoration
- Shoreline & Bank Stabilization