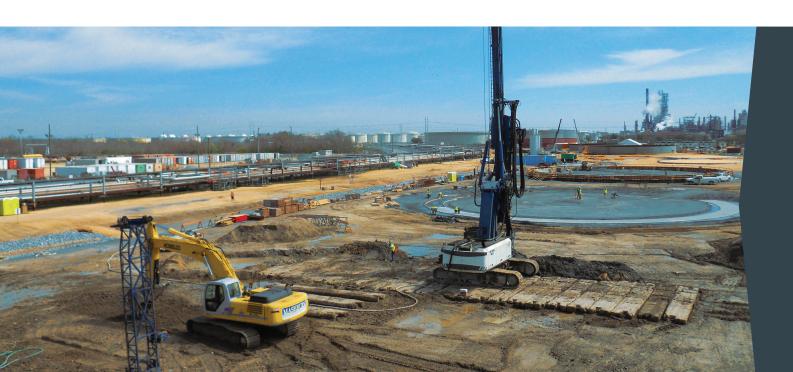

#### **GEOTECHNICAL CONSTRUCTION**

- Ground Stabilization / Settlement & Liquefaction Mitigation
- Earth Retention / Structural Support
- Cutoff Walls

- Slurry Wall Construction
- Sheet Pile Installation

#### **GROUND IMPROVEMENT**

- Deep Soil Auger Mixing
- Shallow Excavator Mixing Mass Solidification
- Ground Improvement for Plant Expansion
- Ground Improvement for LNG Construction
- Wet & Dry Soil Mixing
- Soilcrete Columns
- Soil-Cement Columns for Tank Pad Support
- Overlapping Columns
- In-Situ Gravity Retaining Walls