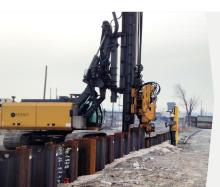

#### **GEOTECHNICAL CONSTRUCTION**

- Ground Stabilization / Settlement & Liquefaction Mitigation
- Earth Retention / Structural Support
- Cutoff Walls

- Slurry Wall Construction
- Sheet Pile Installation

#### **SOIL MIXING & TREATMENT**

- In-Situ Solidification/Stabilization (ISS)
- Ex-Situ Treatment
- Chemical Fixation
- Chemical Oxidation

- Chemical Reduction
- Bioremediation
- Wet Soil Conditioning

#### **GROUND IMPROVEMENT**

- Deep Soil Auger Mixing
- Shallow Excavator Mixing Mass Solidification
- Ground Improvement for Plant Expansion
- Ground Improvement for LNG Construction
- Wet & Dry Soil Mixing
- Soilcrete Columns
- Soil-Cement Columns for Tank Pad Support
- Overlapping Columns
- In-Situ Gravity Retaining Walls