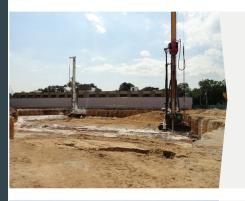

#### **GEOTECHNICAL CONSTRUCTION**

- Ground Stabilization / Settlement & Liquefaction Mitigation
- Earth Retention / Structural Support
- Cutoff Walls

- Slurry Wall Construction
- Sheet Pile Installation

#### **SOIL MIXING & TREATMENT**

- In-Situ Solidification/Stabilization (ISS)
- Ex-Situ Treatment
- Chemical Fixation
- Chemical Oxidation

- Chemical Reduction
- Bioremediation
- Wet Soil Conditioning

#### **GROUND IMPROVEMENT**

- Deep Soil Auger Mixing
- Shallow Excavator Mixing Mass Solidification
- Ground Improvement for Plant Expansion
- Ground Improvement for LNG Construction
- Wet & Dry Soil Mixing
- Soilcrete Columns
- Soil-Cement Columns for Tank Pad Support
- Overlapping Columns
- In-Situ Gravity Retaining Walls